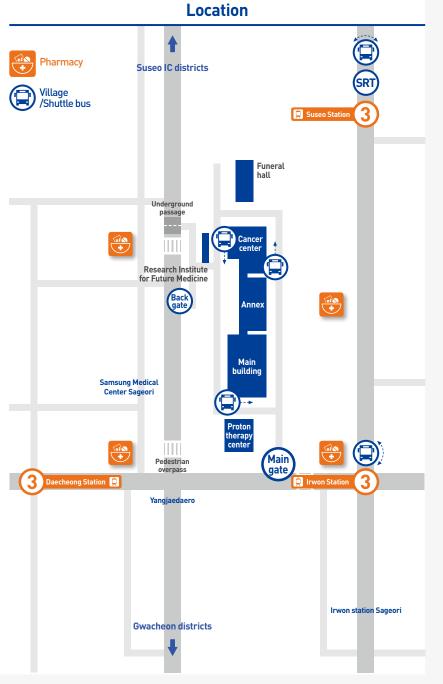

## Directions on how to get Samsung Medical Center

### By Shuttle Bus

 Mon-Fri 7:30 AM~5:30 PM(Every 8 minutes) Sat 7:30 AM ~ 12:30 PM(Every 15 minutes) Not operated on Sundays / Holidays

\* By departure from SRT Suseo Stn.

#### ★ From Incheon International Airport

Departure

Incheon International Airport Exit 4B or 11A: Bus number 6009(Get off at the main gate of SMC)

Arrival

Samsung Medical Center, across the main entrance 5 minute walk to the main entrance