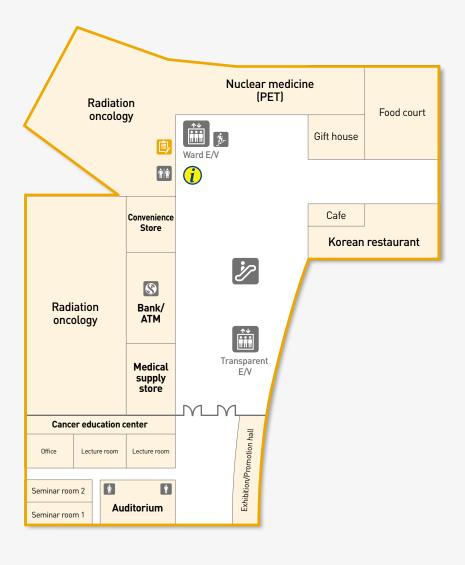

## A Map of Samsung Medical Center

| >              | Comprehensive Cancer Center                                                                                                                                                                                                                                                                                                                                                                                                                                                        |                                                                                                                                                                                                                                                                     |  |  |  |
|----------------|------------------------------------------------------------------------------------------------------------------------------------------------------------------------------------------------------------------------------------------------------------------------------------------------------------------------------------------------------------------------------------------------------------------------------------------------------------------------------------|---------------------------------------------------------------------------------------------------------------------------------------------------------------------------------------------------------------------------------------------------------------------|--|--|--|
| 11F<br>~<br>6F | Ward                                                                                                                                                                                                                                                                                                                                                                                                                                                                               | * Supportive Care Center CLINIC Cancer rehabilitation, Cancer pain, Palliative care, Lifetime health, Psychological well-being, Integrative oncogene, Antismoking, Insomnia COUNSELING Pain, Nutrition, Psychological well-being, Oncogene, Hospice palliative care |  |  |  |
| 5F             | Ward   <b>Health promotion center</b>                                                                                                                                                                                                                                                                                                                                                                                                                                              |                                                                                                                                                                                                                                                                     |  |  |  |
| 4F             | Health promotion center(Via Transparent E/V)                                                                                                                                                                                                                                                                                                                                                                                                                                       |                                                                                                                                                                                                                                                                     |  |  |  |
| 3F             | Bronchoscopy unit   Department of Anesthesiology and Pain medicine Operating Room   ICU(Intensive Care Unit)   Interventional radiology part                                                                                                                                                                                                                                                                                                                                       |                                                                                                                                                                                                                                                                     |  |  |  |
| 2F             | Department of Pathology and Translational genomics   Cardiac/Pulmonary function Lab.  Breast cancer Center   Outpatient Payment   Stem cell transplantation Clinic   Department of Laboratory medicine and Genetics   Laboratory   Ambulatory treatment center   Outpatient Injection & Priscription Pharmacy(Antiemeticum)   Lung and Esophageal cancer center   Dept. of Oncology                                                                                                |                                                                                                                                                                                                                                                                     |  |  |  |
| ••••           | Cancer Center/Main/Annex Building Passageways 🚱 🕒                                                                                                                                                                                                                                                                                                                                                                                                                                  |                                                                                                                                                                                                                                                                     |  |  |  |
| 1F             | Liver cancer Center   Endoscopy unit   Colorectal cancer center   Head and Neck cancer center   Distress Counseling Office   *Supportive Care Center   Department of Radiology(General radiology, Ultrasound, Fluoroscopic Radiography, CT, MRI, HIFU)   Outpatient Payment   Gastric cancer center   Department of Medical records/Radiography copy   Department of Otorhinolaryngology-head and neck surgery   Laboratory   Pancreatobiliary cancer center   Dept. of Hematology |                                                                                                                                                                                                                                                                     |  |  |  |
| В1             | Auditorium   Department of Radiation oncology   Seminar room   Cancer Education Center lecture room   Cancer Education Center   Exhibition/Promotion hall   Amenities(Restaurant, Cafe, Bank, Convenience store, Medical supply store, Gift house)   Department of Nuclear medicine and Molecular imaging                                                                                                                                                                          |                                                                                                                                                                                                                                                                     |  |  |  |
|                |                                                                                                                                                                                                                                                                                                                                                                                                                                                                                    | School of Medicine   Administration office(School of Medicine)   Dept. of Medical records Samsung advanced institute for Health sciences and technology                                                                                                             |  |  |  |
| B2             | Office of Infection control   School of Medicine   Graduate School of Clinical nursing   Volunteers room   Religion room                                                                                                                                                                                                                                                                                                                                                           |                                                                                                                                                                                                                                                                     |  |  |  |
| B2<br>B3       | Office of Infection control   School of Medicine   Grad                                                                                                                                                                                                                                                                                                                                                                                                                            | duate School of Clinical hursing I volunteers room I Religion room                                                                                                                                                                                                  |  |  |  |
|                |                                                                                                                                                                                                                                                                                                                                                                                                                                                                                    | earch institute   Institute for innovative cancer medicine                                                                                                                                                                                                          |  |  |  |

## 

- Department of Family medicine | Office of Infection control | Auditorium | Hearing research Lab | Diabetes Lab. | Diabetes education office | Civil affairs service(Delivery service desk) | Proton Therapy Center Passageways | Nutrition Education Office | Department of Physical and Rehabilitation medicine | Rehabilitation therapy team | Religion room | Pain control center | Amenities (Restaurant, Cafe, Bank, Convenience store, Medical supply store, Gift house, optician's, Hair Shop) | Dept. of Nuclear medicine and Molecular imaging
- Gamma knife Center ① | Locker(In front of E/V. | Ward Pharmacy(Night time Pharmacy) | Social work team | Sports medicine center | Clinical trial pharmacy
- Dept. of Nursing education | Labor management council office
- Gamma knife Center ② | Locker(E/V. Hall of Parking area B3~B5) | MRI Part