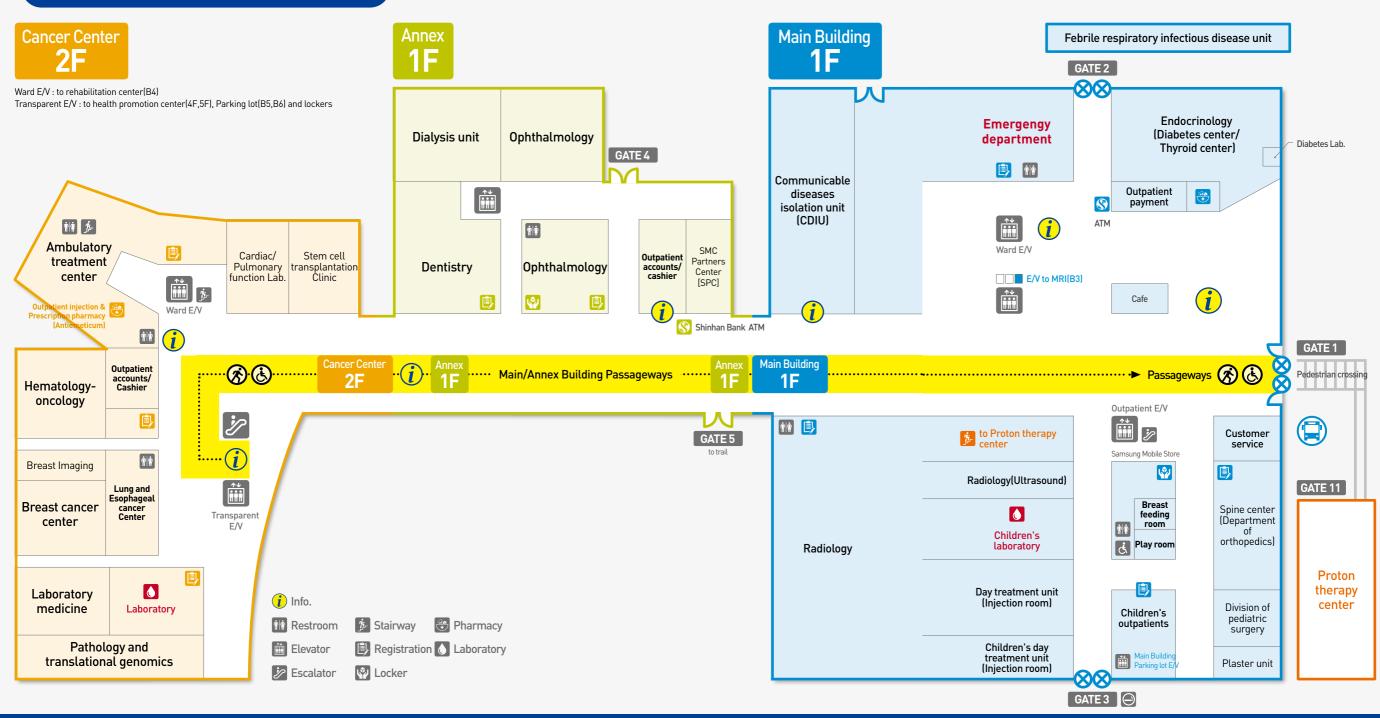

# **Samsung Medical Center**

06 Samsung Medical Center 07

Ward E/V: to rehabilitation center(B4) Transparent E/V: to health promotion center(4F,5F), Parking lot(B5,B6) and lockers

i Info.

↑ Restroom

**5** Stairway

Pharmacy

**Elevator** 

Registeration

Laboratory

Escalator **Locker** 

08 Samsung Medical Center Samsung Medical Center 09

10 Samsung Medical Center Samsung Medical Center

## A Map of Samsung Medical Center

| >              | Comprehensive Cancer Center                                                                                                                                                                                                                                                                                                                                                                                                                                                        |                                                                                                                                                                                                                                                                     |  |  |  |
|----------------|------------------------------------------------------------------------------------------------------------------------------------------------------------------------------------------------------------------------------------------------------------------------------------------------------------------------------------------------------------------------------------------------------------------------------------------------------------------------------------|---------------------------------------------------------------------------------------------------------------------------------------------------------------------------------------------------------------------------------------------------------------------|--|--|--|
| 11F<br>~<br>6F | Ward                                                                                                                                                                                                                                                                                                                                                                                                                                                                               | * Supportive Care Center CLINIC Cancer rehabilitation, Cancer pain, Palliative care, Lifetime health, Psychological well-being, Integrative oncogene, Antismoking, Insomnia COUNSELING Pain, Nutrition, Psychological well-being, Oncogene, Hospice palliative care |  |  |  |
| 5F             | Ward   <b>Health promotion center</b>                                                                                                                                                                                                                                                                                                                                                                                                                                              |                                                                                                                                                                                                                                                                     |  |  |  |
| 4F             | Health promotion center(Via Transparent E/V)                                                                                                                                                                                                                                                                                                                                                                                                                                       |                                                                                                                                                                                                                                                                     |  |  |  |
| 3F             | Bronchoscopy unit   Department of Anesthesiology and Pain medicine Operating Room   ICU(Intensive Care Unit)   Interventional radiology part                                                                                                                                                                                                                                                                                                                                       |                                                                                                                                                                                                                                                                     |  |  |  |
| 2F             | Department of Pathology and Translational genomics   Cardiac/Pulmonary function Lab.  Breast cancer Center   Outpatient Payment   Stem cell transplantation Clinic   Department of Laboratory medicine and Genetics   Laboratory   Ambulatory treatment center   Outpatient Injection & Priscription Pharmacy(Antiemeticum)   Lung and Esophageal cancer center   Dept. of Oncology                                                                                                |                                                                                                                                                                                                                                                                     |  |  |  |
| ••••           | Cancer Center/Main/Annex Building Passageways 🚱 🕒                                                                                                                                                                                                                                                                                                                                                                                                                                  |                                                                                                                                                                                                                                                                     |  |  |  |
| 1F             | Liver cancer Center   Endoscopy unit   Colorectal cancer center   Head and Neck cancer center   Distress Counseling Office   *Supportive Care Center   Department of Radiology(General radiology, Ultrasound, Fluoroscopic Radiography, CT, MRI, HIFU)   Outpatient Payment   Gastric cancer center   Department of Medical records/Radiography copy   Department of Otorhinolaryngology-head and neck surgery   Laboratory   Pancreatobiliary cancer center   Dept. of Hematology |                                                                                                                                                                                                                                                                     |  |  |  |
| В1             | Auditorium   Department of Radiation oncology   Seminar room   Cancer Education Center lecture room   Cancer Education Center   Exhibition/Promotion hall   Amenities(Restaurant, Cafe, Bank, Convenience store, Medical supply store, Gift house)   Department of Nuclear medicine and Molecular imaging                                                                                                                                                                          |                                                                                                                                                                                                                                                                     |  |  |  |
|                |                                                                                                                                                                                                                                                                                                                                                                                                                                                                                    | School of Medicine   Administration office(School of Medicine)   Dept. of Medical records Samsung advanced institute for Health sciences and technology                                                                                                             |  |  |  |
| B2             | Office of Infection control   School of Medicine   Graduate School of Clinical nursing   Volunteers room   Religion room                                                                                                                                                                                                                                                                                                                                                           |                                                                                                                                                                                                                                                                     |  |  |  |
| B2<br>B3       | Office of Infection control   School of Medicine   Grad                                                                                                                                                                                                                                                                                                                                                                                                                            | duate School of Clinical hursing I volunteers room I Religion room                                                                                                                                                                                                  |  |  |  |
|                |                                                                                                                                                                                                                                                                                                                                                                                                                                                                                    | earch institute   Institute for innovative cancer medicine                                                                                                                                                                                                          |  |  |  |