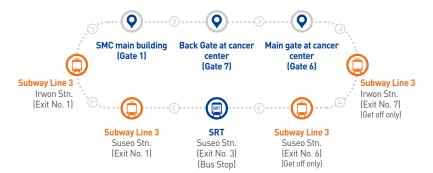

## Directions on how to get Samsung Medical Center

### By Shuttle Bus

 Mon-Fri 7:30 AM~5:30 PM(Every 8 minutes) Sat 7:30 AM ~ 12:30 PM(Every 15 minutes) Not operated on Sundays / Holidays

\* By departure from SRT Suseo Stn.