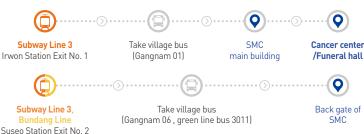

### By Shuttle Bus

 Mon-Fri 7:30 AM~5:30 PM(Every 8 minutes) Sat 7:30 AM ~ 12:30 PM(Every 15 minutes) Not operated on Sundays / Holidays

\* By departure from SRT Suseo Stn.

#### ★ From Incheon International Airport

Departure

Incheon International Airport Exit 4B or 11A: Bus number 6009(Get off at the main gate of SMC)

Arrival

Samsung Medical Center, across the main entrance 5 minute walk to the main entrance