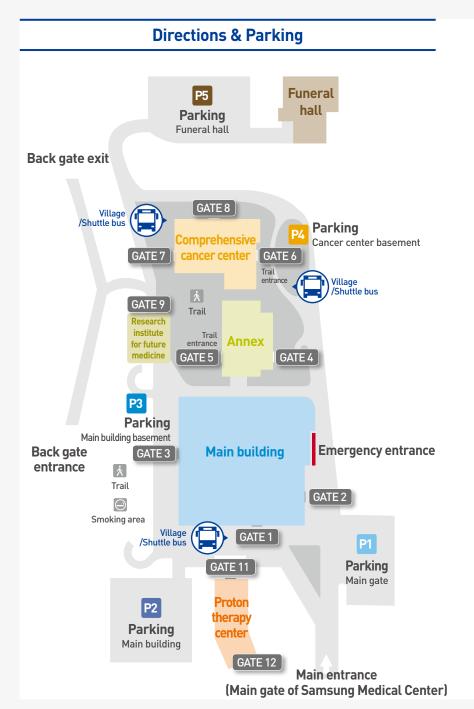

## Directions on how to get Samsung Medical Center

### By Shuttle Bus

 Mon-Fri 7:30 AM~5:30 PM(Every 8 minutes) Sat 7:30 AM ~ 12:30 PM(Every 15 minutes) Not operated on Sundays / Holidays

\* By departure from SRT Suseo Stn.

#### ★ From Incheon International Airport

Departure

Incheon International Airport Exit 4B or 11A: Bus number 6009(Get off at the main gate of SMC)

Arrival

Samsung Medical Center, across the main entrance 5 minute walk to the main entrance

## **Parking Guidance & Information**