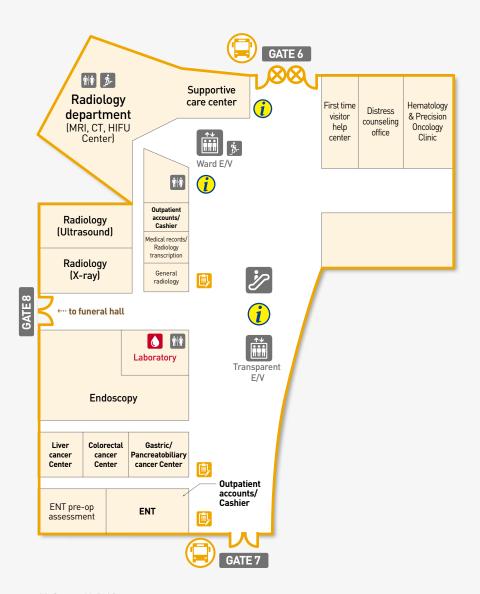

## A Map of Samsung Medical Center

| >              | Comprehensive Cancer Center                                                                                                                                                                                                                                                                                                                                                                                                                                                        |                                                                                                                                                                                                                                                                     |  |  |  |
|----------------|------------------------------------------------------------------------------------------------------------------------------------------------------------------------------------------------------------------------------------------------------------------------------------------------------------------------------------------------------------------------------------------------------------------------------------------------------------------------------------|---------------------------------------------------------------------------------------------------------------------------------------------------------------------------------------------------------------------------------------------------------------------|--|--|--|
| 11F<br>~<br>6F | Ward                                                                                                                                                                                                                                                                                                                                                                                                                                                                               | * Supportive Care Center CLINIC Cancer rehabilitation, Cancer pain, Palliative care, Lifetime health, Psychological well-being, Integrative oncogene, Antismoking, Insomnia COUNSELING Pain, Nutrition, Psychological well-being, Oncogene, Hospice palliative care |  |  |  |
| 5F             | Ward   <b>Health promotion center</b>                                                                                                                                                                                                                                                                                                                                                                                                                                              |                                                                                                                                                                                                                                                                     |  |  |  |
| 4F             | Health promotion center(Via Transparent E/V)                                                                                                                                                                                                                                                                                                                                                                                                                                       |                                                                                                                                                                                                                                                                     |  |  |  |
| 3F             | Bronchoscopy unit   Department of Anesthesiology and Pain medicine Operating Room   ICU(Intensive Care Unit)   Interventional radiology part                                                                                                                                                                                                                                                                                                                                       |                                                                                                                                                                                                                                                                     |  |  |  |
| 2F             | Department of Pathology and Translational genomics   Cardiac/Pulmonary function Lab.  Breast cancer Center   Outpatient Payment   Stem cell transplantation Clinic   Department of Laboratory medicine and Genetics   Laboratory   Ambulatory treatment center   Outpatient Injection & Priscription Pharmacy(Antiemeticum)   Lung and Esophageal cancer center   Dept. of Oncology                                                                                                |                                                                                                                                                                                                                                                                     |  |  |  |
| ••••           | Cancer Center/Main/Annex Building Passageways 🚱 🕒                                                                                                                                                                                                                                                                                                                                                                                                                                  |                                                                                                                                                                                                                                                                     |  |  |  |
| 1F             | Liver cancer Center   Endoscopy unit   Colorectal cancer center   Head and Neck cancer center   Distress Counseling Office   *Supportive Care Center   Department of Radiology(General radiology, Ultrasound, Fluoroscopic Radiography, CT, MRI, HIFU)   Outpatient Payment   Gastric cancer center   Department of Medical records/Radiography copy   Department of Otorhinolaryngology-head and neck surgery   Laboratory   Pancreatobiliary cancer center   Dept. of Hematology |                                                                                                                                                                                                                                                                     |  |  |  |
| В1             | Auditorium   Department of Radiation oncology   Seminar room   Cancer Education Center lecture room   Cancer Education Center   Exhibition/Promotion hall   Amenities(Restaurant, Cafe, Bank, Convenience store, Medical supply store, Gift house)   Department of Nuclear medicine and Molecular imaging                                                                                                                                                                          |                                                                                                                                                                                                                                                                     |  |  |  |
|                |                                                                                                                                                                                                                                                                                                                                                                                                                                                                                    | School of Medicine   Administration office(School of Medicine)   Dept. of Medical records Samsung advanced institute for Health sciences and technology                                                                                                             |  |  |  |
| B2             | Office of Infection control   School of Medicine   Graduate School of Clinical nursing   Volunteers room   Religion room                                                                                                                                                                                                                                                                                                                                                           |                                                                                                                                                                                                                                                                     |  |  |  |
| B2<br>B3       | Office of Infection control   School of Medicine   Grad                                                                                                                                                                                                                                                                                                                                                                                                                            | duate School of Clinical hursing I volunteers room I Religion room                                                                                                                                                                                                  |  |  |  |
|                |                                                                                                                                                                                                                                                                                                                                                                                                                                                                                    | earch institute   Institute for innovative cancer medicine                                                                                                                                                                                                          |  |  |  |